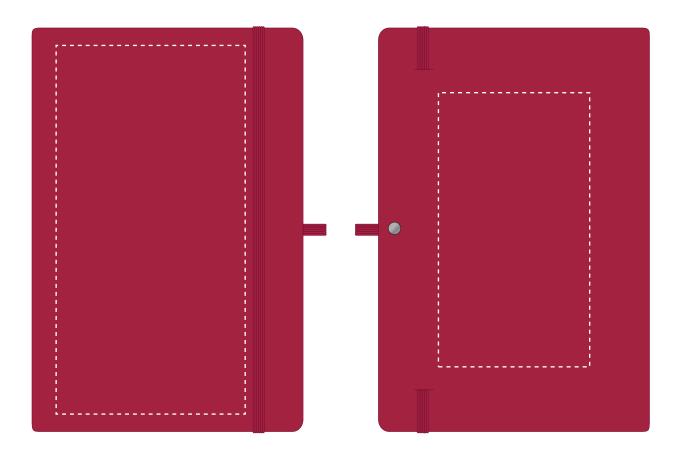

## PRINT LAYOUT

- CENTRED TO PRINT AREA
- CENTRED TO NOTEBOOK

ARTWORK SCALE 50%

The dashed line is to demonstrate print area and will not appear on your printed item

- 1. Your order will not go in to print and production time cannot be confirmed, unless artwork has been approved via the online system.
- 2. Once printed, artwork cannot be amended, mistakes must be rectified at visual stage.
- 3. Claims for faulty goods will be honoured, only if the goods are returned to us. We will not issue credits/refunds for items that have been distributed. Please ensure that goods are satisfactory before distribution

ARTWORK SCALE 100% ARTWORK SCALE 100% Max print area: 195mm x 100mm Max print area: 145mm x 80mm ,..... -----

\_\_\_\_\_I